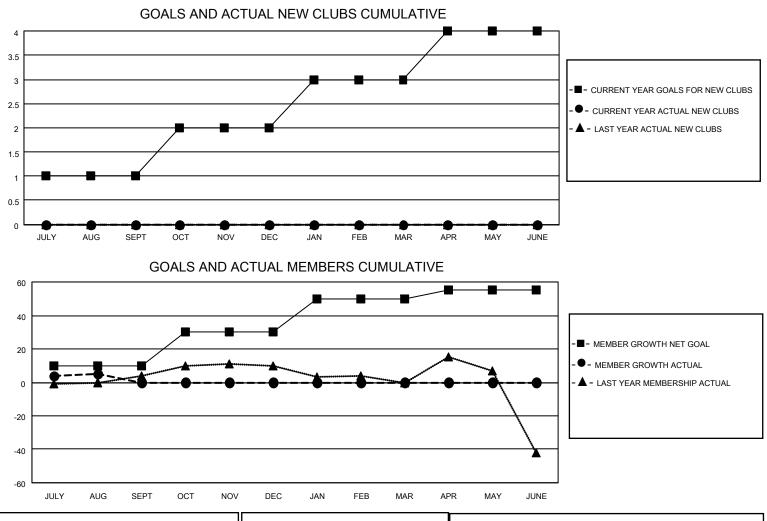

## LOCATION NETHERLANDS

District 110CW

Results as of: 8/31/2023

| Clubs                 |               |           |               | Members               |                         |                         |                                                    |
|-----------------------|---------------|-----------|---------------|-----------------------|-------------------------|-------------------------|----------------------------------------------------|
| RESULTS FOR 2023-2024 |               |           |               | RESULTS FOR 2023-2024 |                         |                         |                                                    |
| QUARTER               | NEW CLUB GOAL | NEW CLUBS | DROPPED CLUBS | QUARTER               | IBER GROWTH NET<br>GOAL | MEMBER GROWTH<br>ACTUAL | DROPPED<br>MEMBERS ACTUAL<br>(including transfers) |
| JULY/AUG/SEPT         | 1             | 0         | 1             | JULY/AUG/SEPT         | 10                      | 9                       | 4                                                  |
| OCT/NOV/DEC           | 1             | 0         | 0             | OCT/NOV/DEC           | 20                      | 0                       | 0                                                  |
| JAN/FEB/MAR           | 1             | 0         | 0             | JAN/FEB/MAR           | 20                      | 0                       | 0                                                  |
| APR/MAY/JUNE          | 1             | 0         | 0             | APR/MAY/JUNE          | 5                       | 0                       | 0                                                  |